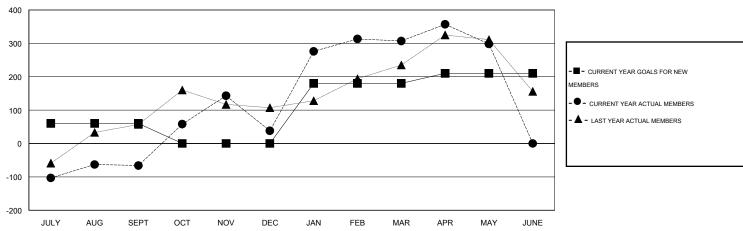

#### GOALS AND ACTUAL MEMBERS CUMULATIVE

| DROPPED CLUBS: 3 |     | 128 CLUBS OF 155 ADDED 1 OR MORE | GENDER DISTRIBUTION |                |       |
|------------------|-----|----------------------------------|---------------------|----------------|-------|
|                  |     | NEW MEMBERS                      | MALE                | 5,885 (79.71%) |       |
| DROPPED MEMBERS  |     |                                  | FEMALE              | 1,498 (20.29%) |       |
| DECEASED         | 24  | CLICK HERE FOR HEALTH            |                     |                | 2.420 |
| CLUB CANCELLED   | 38  | ASSESSMENT DATA                  | FAMILY UNIT MEMBERS |                | 3,120 |
| OTHER            | 616 |                                  | HEAD OF HOUSEHOLD   | 1,259          |       |
| TOTAL            | 678 |                                  | NON-HEAD OF HOUSEHO | 1,861          |       |

# LOCATION INDIA

GMT CA 6

|                              |                  | Clubs            |                  |                  |                              |                    | Members                             |                    |                  |  |
|------------------------------|------------------|------------------|------------------|------------------|------------------------------|--------------------|-------------------------------------|--------------------|------------------|--|
|                              | RESUL            | TS FOR 2015-2016 |                  |                  | RESULTS FOR 2015-2016        |                    |                                     |                    |                  |  |
| QUARTER                      | NEW CLUB<br>GOAL | NEW CLUBS        | DROPPED<br>CLUBS | NET<br>GAIN/LOSS | QUARTER                      | NEW MEMBER<br>GOAL | CHARTER AND<br>NEW MEMBERS<br>ADDED | DROPPED<br>MEMBERS | NET<br>GAIN/LOSS |  |
| JULY/AUG/SEPT<br>OCT/NOV/DEC | 2<br>1           | 0<br>4           | 0                | 0<br>1           | JULY/AUG/SEPT<br>OCT/NOV/DEC | 60<br>-60          | 205<br>271                          | 271<br>167         | -66<br>104       |  |
| JAN/FEB/MAR<br>APR/MAY/JUNE  | 1                | 1<br>2           | 0                | 1<br>2           | JAN/FEB/MAR<br>APR/MAY/JUNE  | 180<br>30          | 369<br>132                          | 100<br>141         | 269<br>-9        |  |