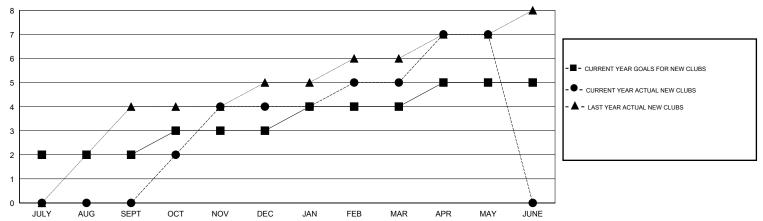

#### GOALS AND ACTUAL NEW CLUBS CUMULATIVE

# LOCATION INDIA

GMT CA 6

|                              |                  | Clubs            |                  |                  |                              |                    | Members                             |                    |                  |  |
|------------------------------|------------------|------------------|------------------|------------------|------------------------------|--------------------|-------------------------------------|--------------------|------------------|--|
|                              | RESUL            | TS FOR 2015-2016 |                  |                  | RESULTS FOR 2015-2016        |                    |                                     |                    |                  |  |
| QUARTER                      | NEW CLUB<br>GOAL | NEW CLUBS        | DROPPED<br>CLUBS | NET<br>GAIN/LOSS | QUARTER                      | NEW MEMBER<br>GOAL | CHARTER AND<br>NEW MEMBERS<br>ADDED | DROPPED<br>MEMBERS | NET<br>GAIN/LOSS |  |
| JULY/AUG/SEPT<br>OCT/NOV/DEC | 2<br>1           | 0<br>4           | 0                | 0<br>1           | JULY/AUG/SEPT<br>OCT/NOV/DEC | 60<br>-60          | 205<br>271                          | 271<br>167         | -66<br>104       |  |
| JAN/FEB/MAR<br>APR/MAY/JUNE  | 1                | 1<br>2           | 0                | 1<br>2           | JAN/FEB/MAR<br>APR/MAY/JUNE  | 180<br>30          | 369<br>132                          | 100<br>141         | 269<br>-9        |  |